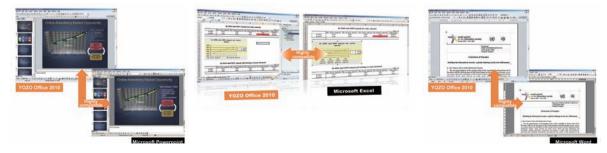

### The compatibility with MS:

The Yozo Office could be accurately two-way compatible with Microsoft Office 97, 2003 and other versions as well as latest Microsoft Office 2007 and 2010 versions. Meanwhile, the software also supports opening template files (dot, xlt and pot files), and the fragments files of Microsoft Office and encrypted Office documents. It could replace MS Office for the daily office.

### Get beyond: Integration function

Yozo Office innovatively integrates the three applications in one, and through the creative proprietary technology of the data object repository effectively solves the data integration, application integration and document integration between applications of office and constitutes a unique integrated office solution and leads a new generation of the office revolution.

- Application integration: pioneering integrates three applications into one interface; the unified way of interactive mode is more user-friendly. The application integration has become the foundation of the applications of data integrations.
- Data integration: after the connection is established, the data of three major applications could be cross referenced and synchronous updating, so that data management and maintenance become easier.
- Document integration: Multiple text documents, worksheets, and presentations can be integrated in a binder. The unique data objective repository supports the word processing in spreadsheets and the application in presentations and other various data objects and brings a great convenience to the document data management.