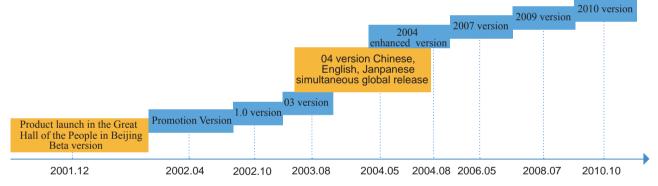

ument.

production of majority of users. Meanwhile, Yozo Office is the best choice for professional office. The product could be accurately two-way compatible of Microsoft documents. The functions like accurate professional typesetting, powerful PivotTable and personalized custom movement path and other features and a wealth of secondary development interface and plug-in mechanism could fully meet the professional user needs.

Yozo Office could operate on Windows, Linux and Mac OS and other operating systems. Yozo Office 2010 fully supports e-government platform and enables OA system smoothly migrate to meet the needs of informatization for both government and enterprise. The excellent applicability and good technical foundations of the product make it be more and more accepted by users.



### **Research and Develop Process Chart**

### The compatibility with MS:

The Yozo Office could be accurately two-way compatible with Microsoft Office 97, 2003 and other versions as well as latest Microsoft Office 2007 and 2010 versions. Meanwhile, the software also supports opening template files (dot, xlt and pot files), and the fragments files of Microsoft Office and encrypted Office documents. It could replace MS Office for the daily office.



### Get beyond: Integration function

Yozo Office innovatively integrates the three applications in one, and through the creative proprietary technology of the data object repository effectively solves the data integration, application integration and document integration between applications of office and constitutes a unique integrated off